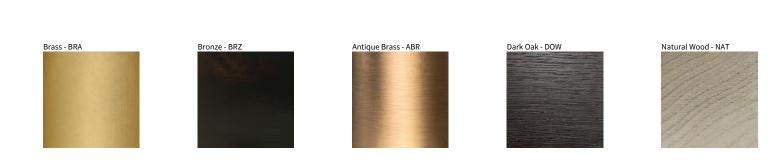

## LUZ OCULTA SURFACE COLOR FINISH CHART

| PROJECT  |  |  |
|----------|--|--|
| ТҮРЕ     |  |  |
| NOTES    |  |  |
| QUANTITY |  |  |
| DATE     |  |  |

Digital: Not all screens are calibrated the same, and therefore, colors will appear differently between screens. Physical: When texture is involved, there will be variations in color, character and tone within a product series and between product families.